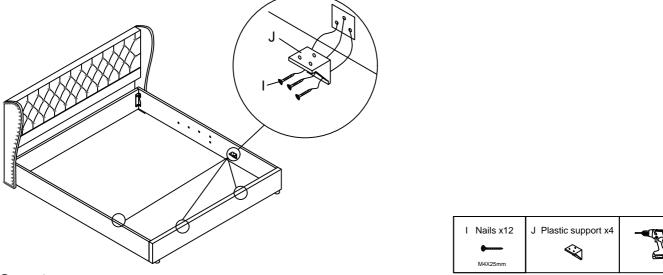

### Step 7

Fix the poly supports J to the side rails (4) and footboard (5) with nails I by using electric drill or screw driver

Step 8

Fix the cross bar (a) to the side rails (a) with bolts K by using electric drill or screw driver.