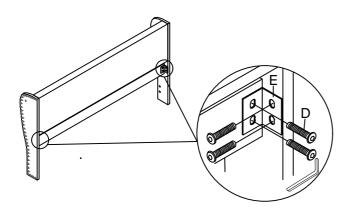

### Step 2x2

Fix cross board 6 to the side head board 2 and 3 with "7" connector E and bolt D by using Allen key A

| A Allen Key | E | "7"Connector x2 | D Bolts x 8 |  |
|-------------|---|-----------------|-------------|--|
|             |   |                 | M8X25mm     |  |

### Step 3 x2

Fix the side rails 4 To the side headboard 2 and 3 With bolts B, Bolts D and hinges H by using Allen key A