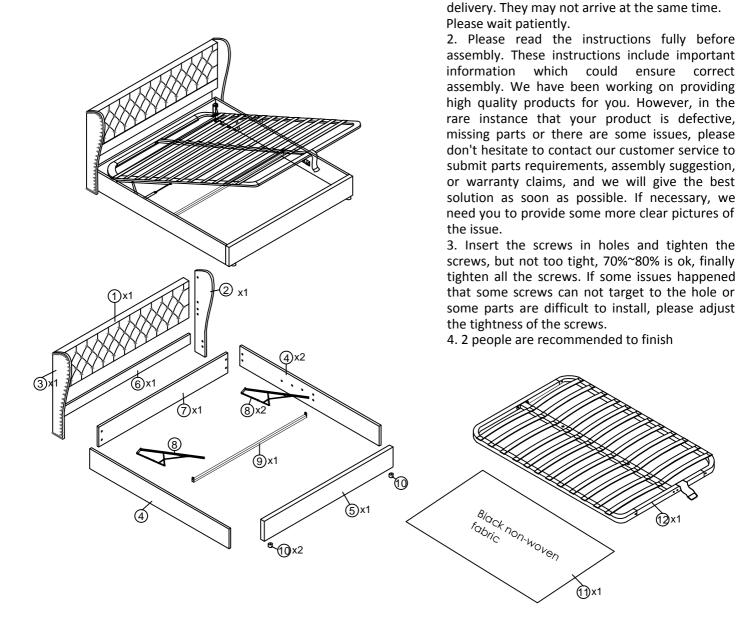

# ASSEMBLY INSTRUCTION

1. This product is divided into 2 parcels for

| Parts List |                   |     | Hardware List |                 |                 |     |
|------------|-------------------|-----|---------------|-----------------|-----------------|-----|
| NO         | ITEM              | QTY | NO            | ITEM            |                 | QTY |
| 1          | Head board        | 1   | Α             | Allen Key       |                 | 1   |
|            | <u> </u>          |     | B             | Bolts (M8x45mm) | <b>9</b>        | 20  |
| 2          | Side head board   | 1   | С             | Washer          | <u> </u>        | 4   |
| 3          | Side head board   | 1   | D             | Bolts (M8x25mm) | <b>9</b>        | 20  |
|            | G. I              |     | <u>E</u>      | "7" Connector   |                 | 2   |
| 4          | Side rails        | 2   | F             | Bolts (M8x40mm) | <u> </u>        | 4   |
| 5          | Foot board        | 1   | G             | Nails (M4x50mm) | <del></del>     | 2   |
|            | 0                 |     | <u>H</u>      | Hinge           |                 | 4   |
| 6          | Cross board       | 1   | I             | Nails (M4x25mm) | •               | 12  |
| 7          | Storage box board | 1   | J             | Plastic support | <u> </u>        | 4   |
| -          | 0 10              |     | K             | Bolts (M6x30mm) | <b>O</b> 111111 | 10  |
| 8          | Gas lift          | 2   | L             | Nuts            |                 | 2   |
| 9          | Cross bar         | 1   | M             | Nuts            | <b>9</b>        | 14  |
|            |                   |     | N             | Spanner         | <b>9</b>        | 1   |
| 10         | Legs              | 2   | 0             | Middle legs     | <b></b>         | 2   |
| 11         | Non woven fabric  | 1   | Р             | Middle slats    | $\Diamond$      | 12  |
|            | 01.11             |     | Q             | End slats cap   | $\bigcirc$      | 24  |
| 12         | Slat frame        | 1   | R             | Pull tab        |                 | 1   |

Attention: Do not tighten the screws before completing the entire installation. If you have any difficulty with the installation process, please feel free to contact us.