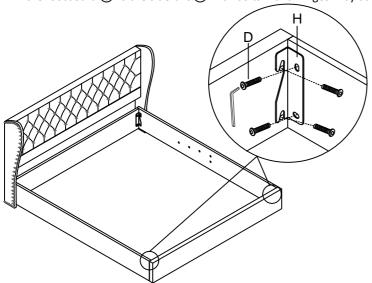

### Step 3 x2

Fix the side rails 4 To the side headboard 2 and 3 With bolts B, Bolts D and hinges H by using Allen key A