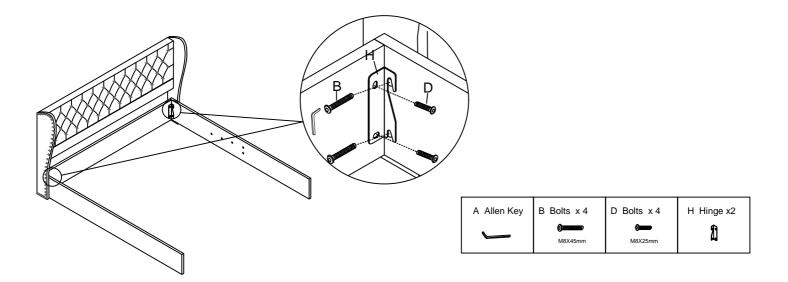

### Step 3 x2

Fix the side rails 4 To the side headboard 2 and 3 With bolts B, Bolts D and hinges H by using Allen key A

## Step 4 x2

Fix the footboard ⑤To the siderails ④With bolts D and hinges H by using Allen key A

| Allen Key | D Bolts x 8 | H Hinge x2 |  |
|-----------|-------------|------------|--|
| _         | M8X25mm     | ā          |  |