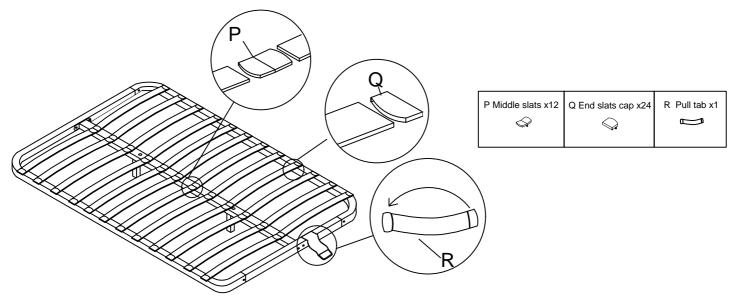

### Step 12

Assemble the slats into the assembled slats frame with middle slats cap P and end slats cap Q put the pull tad R in the end of the slat frame