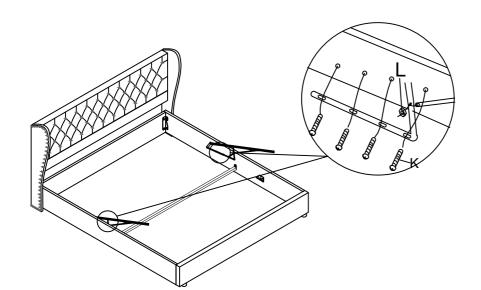

Step 9 x2

Fix the gas lifts (a) to the side rails (4) with blots K by using electric drill.fix the gas bar to the gas lifts (8) with nuts L