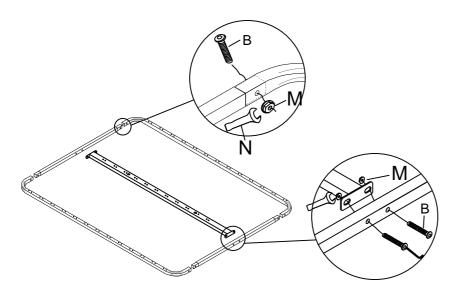

### Step 10

Assemble the slats frame with bolts B and nuts M by using Spanner N

Step 11x2

Fix middle legs O to the middle bar with blots B by using Allen key A