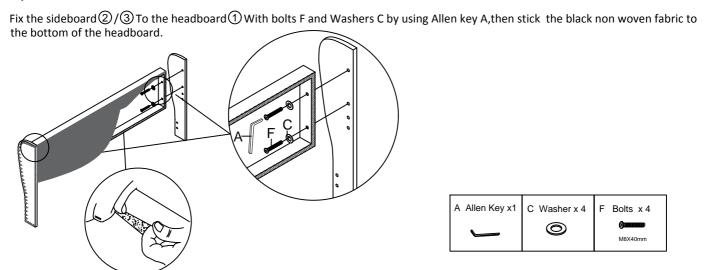

### Step 1x2

### Step 2x2

Fix cross board 6 to the side head board 2 and 3 with "7" connector E and bolt D by using Allen key A

| A Allen Key | E | "7"Connector x2 | D Bolts x 8 |  |
|-------------|---|-----------------|-------------|--|
|             |   |                 | M8X25mm     |  |