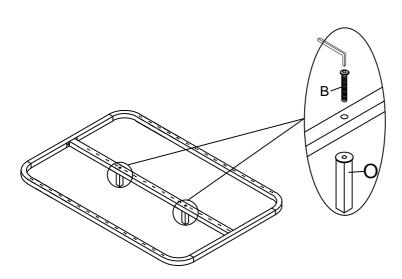

### Step 10

Assemble the slats frame with bolts B and nuts M by using Spanner N

Step 11x2

Fix middle legs O to the middle bar with blots B by using Allen key A