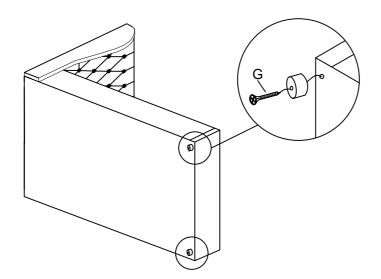

## Step 5

Stick the black non-woven fabric (1) To the bottom of bed

Step 6 x2

Fix the legs with nails G by using electric drill or screw driver