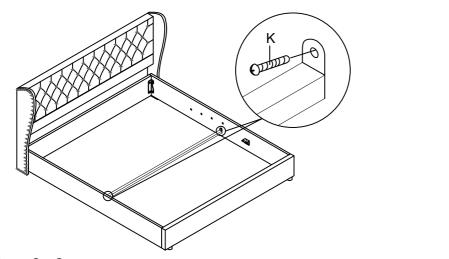

### Step 7

Fix the poly supports J to the side rails (4) and footboard (5) with nails I by using electric drill or screw driver

Step 8

Fix the cross bar (a) to the side rails (a) with bolts K by using electric drill or screw driver.