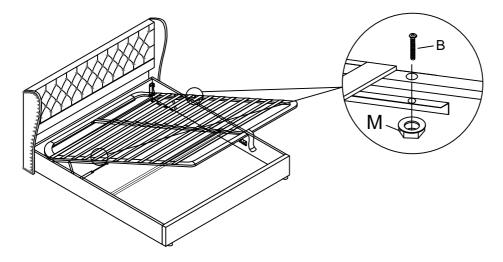

# Step 13

Assemble the slats frame (2) to the gas lifts (8) with bolts B and nuts M then assemble is finished, now please tighten all hard ware and enjoy the bed