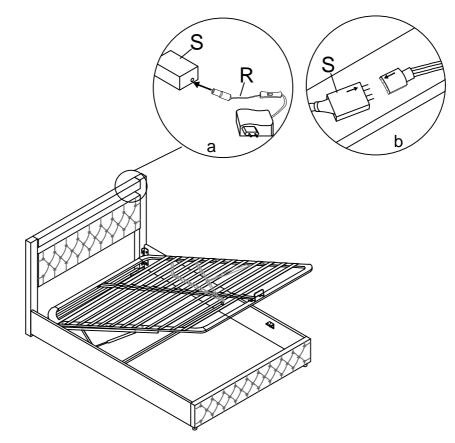

#### Schritt 14

Put the color controller S to the light line ,please notice that  $\rightarrow \leftarrow$ .

Fix the Led adapter R to the Color controller S.Finally connect the power, and enjoy the bed.