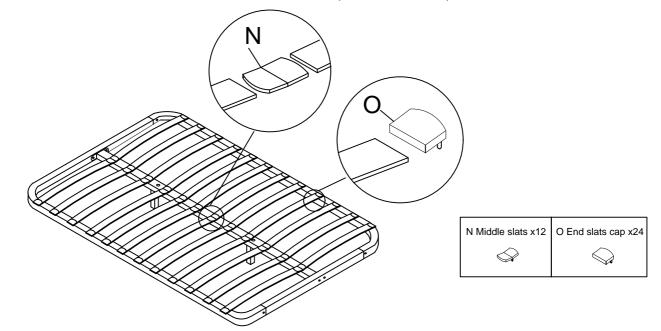

## Step 12

Assemble the slats into the assembled slats frame with middle slats cap N and end slats cap O