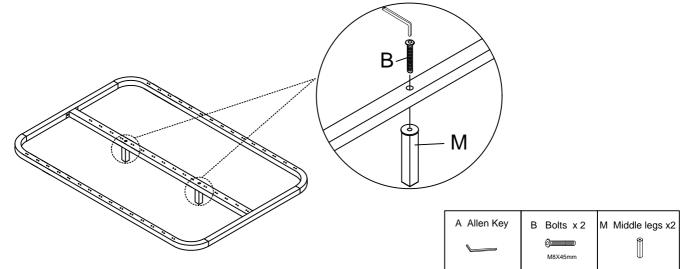

#### Step 11 x2

Fix middle legs M to the middle bar with blots B by using Allen key A