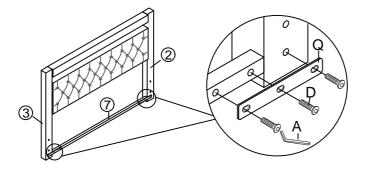

### Step 4

Fix the side rails (5) to the side head board legs (2), (3) and foot boarad (6) with Bolts D and hinges K by using Allen key A

| A Allen Key | D Bolts x 16    | K Hinge x4 |
|-------------|-----------------|------------|
|             | Ommo<br>M8X18mm | 5 2        |