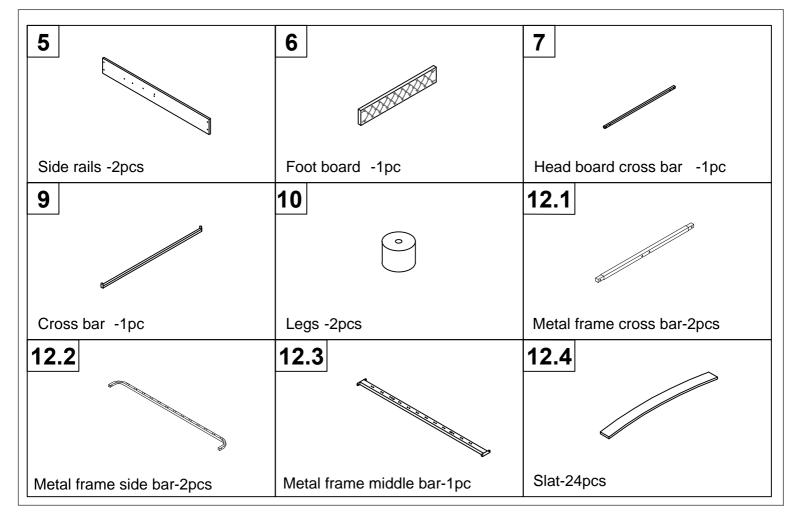

4. 2 people are recommended to finish

| Parts List |                      |          | Hardware List |                  |                           |     |
|------------|----------------------|----------|---------------|------------------|---------------------------|-----|
| NO         | ITEM                 | QTY      | NO            | ITEM             |                           | QTY |
| 1          | Head board           | 1        | Α             | Allen Key        |                           | 1   |
|            |                      |          | В             | Bolts (M8x45mm)  | Quantum                   | 20  |
| 2          | Side head board      | 1        | С             | Washer           | 0                         | 4   |
| 3          | Side head board      | 1        | D             | Bolts (M8x18mm)  | ()                        | 28  |
|            |                      | 1        | E             | Nuts             | 9                         | 14  |
| 4          | Head board bar       | 1        | F             | Nails (M4x25mm)  | <b></b>                   | 9   |
| 5          | Side rails           | 2        | G             | Nails (M4x50mm)  | <b></b>                   | 2   |
|            |                      | 4        | Н             | Nuts             | 0                         | 2   |
| 6          | Foot board           | 1        |               | Bolts (M6x25mm)  | (Common<br>Common         | 10  |
| 7          | Head board cross bar | 1        | J             | Spanner          |                           | 1   |
| 8          | Gas lift             | 2        | K             | Hinge            | <u>1</u>                  | 4   |
|            |                      | <u> </u> | L             | Plastic support  | $\sim$                    | 3   |
| 9          | Cross bar            | 1        | М             | Middle legs      | Ũ                         | 2   |
| 10         | Legs                 | 2        | N             | Middle slats     | $\langle \varphi \rangle$ | 12  |
|            |                      |          | 0             | End slats cap    | $\bigcirc$                | 24  |
| 11         | Non woven fabric     | 1        | Р             | Stopper          | ww                        | 1   |
| 12         | Slat frame           | 1        | Q             | Three hole iron  |                           | 4   |
|            |                      |          | R             | Led adapter      |                           | 1   |
|            |                      |          | S             | Color controller | $\sim$                    | 1   |