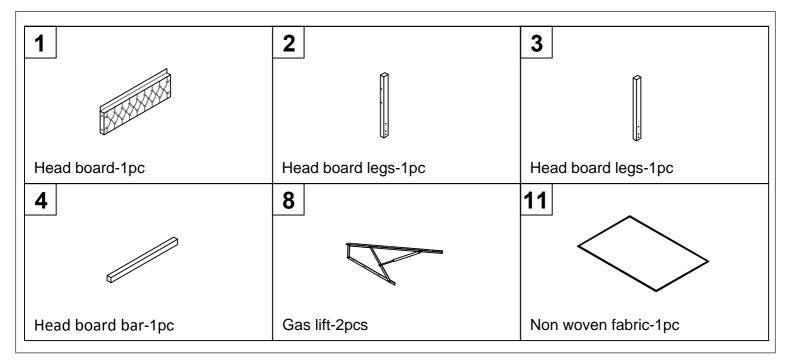

4. 2 people are recommended to finish

| Parts List |                      |          | Hardware List |                  |                           |     |
|------------|----------------------|----------|---------------|------------------|---------------------------|-----|
| NO         | ITEM                 | QTY      | NO            | ITEM             |                           | QTY |
| 1          | Head board           | 1        | Α             | Allen Key        |                           | 1   |
|            |                      |          | В             | Bolts (M8x45mm)  | Quantum                   | 20  |
| 2          | Side head board      | 1        | С             | Washer           | 0                         | 4   |
| 3          | Side head board      | 1        | D             | Bolts (M8x18mm)  | ()                        | 28  |
|            |                      | 1        | E             | Nuts             | 9                         | 14  |
| 4          | Head board bar       | 1        | F             | Nails (M4x25mm)  | <b></b>                   | 9   |
| 5          | Side rails           | 2        | G             | Nails (M4x50mm)  | <b></b>                   | 2   |
|            |                      | 4        | Н             | Nuts             | 0                         | 2   |
| 6          | Foot board           | 1        |               | Bolts (M6x25mm)  | (Common<br>Common         | 10  |
| 7          | Head board cross bar | 1        | J             | Spanner          |                           | 1   |
| 8          | Gas lift             | 2        | K             | Hinge            | <u>1</u>                  | 4   |
|            |                      | <u> </u> | L             | Plastic support  | $\sim$                    | 3   |
| 9          | Cross bar            | 1        | М             | Middle legs      | Ũ                         | 2   |
| 10         | Legs                 | 2        | N             | Middle slats     | $\langle \varphi \rangle$ | 12  |
|            |                      |          | 0             | End slats cap    | $\bigcirc$                | 24  |
| 11         | Non woven fabric     | 1        | Р             | Stopper          | ww                        | 1   |
| 12         | Slat frame           | 1        | Q             | Three hole iron  |                           | 4   |
|            |                      |          | R             | Led adapter      |                           | 1   |
|            |                      |          | S             | Color controller | $\sim$                    | 1   |