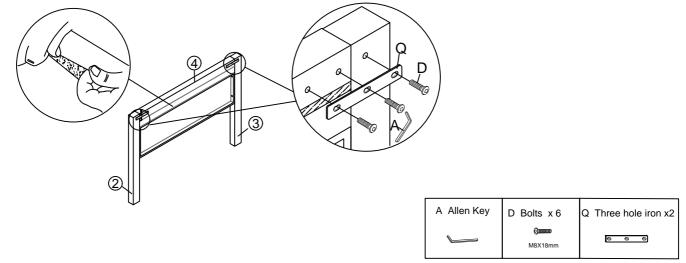

#### Step 2x2

Fix the Headboard bar ④ to the Side head board ② and ③ with Three hole iron Q and Bolts D by using Allen key A, then stick the back cover.

### Step 3

Fix the Headboard cross bar 7 to the Headboard legs 2/3 with Bolt D and Three hole iron Q by using Allen key A.

| A Allen Key | D Bolts x 6        | Q Three hole iron x2 |
|-------------|--------------------|----------------------|
|             | ്രാത്തം<br>M8X18mm | 0 0 0                |