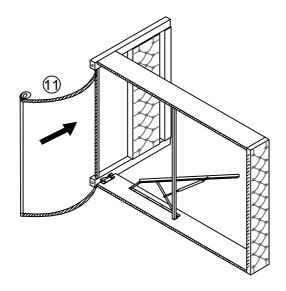

rd legs (2), (3) and foot boarad (6) with Bolts D and hinges K by using Allen key A



| A Allen Key | D Bolts x 16    | K Hinge x4 |
|-------------|-----------------|------------|
|             | Ommo<br>M8X18mm | 5 2        |

## Step 5

Fix the plastic support L to the side rails (5) and footboard (6) with nails F by using electric drill or screw driver



## Step 6

Fix the cross bar(9) to the side rails(5) with bolts I by using electric drill or screw driver.



Step 7 x2

Fix the gas lifts (a) to the side rails (5) with blots I by using electric drill.fix the gas bar to the gas lifts (8) with nuts H.



| H Nuts x2 | I Bolts x 8 |
|-----------|-------------|
| 9         | <b>()</b>   |
|           | M6X25mm     |

## Step 8

Stick the black non-woven fabric (1) To the bottom of bed



### Step 9

Fix the legs (1) to the footboard (6) with nails G by using electric drill or screw driver





## Step 10

Assemble the slats frame with bolts B and nuts E by using Spanner J



#### Step 11 x2

Fix middle legs M to the middle bar with blots B by using Allen key A



## Step 12

Assemble the slats into the assembled slats frame with middle slats cap N and end slats cap O



#### Schritt 13

Assemble the slats frame (2) to the gas lifts (7) with bolts B and nuts E,put the stopper P in the end of the slat frame.



#### Schritt 14

Put the color controller S to the light line ,please notice that  $\rightarrow \leftarrow$ .

Fix the Led adapter R to the Color controller S.Finally connect the power, and enjoy the bed.



| R Led adapter x1 | S Color controller x1 |
|------------