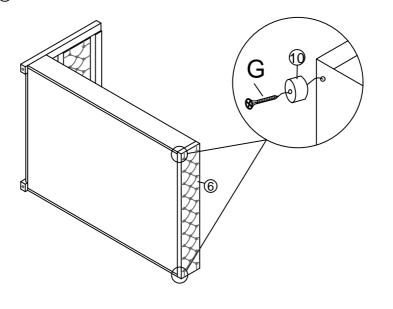

### Step 9

Fix the legs (1) to the footboard (6) with nails G by using electric drill or screw driver