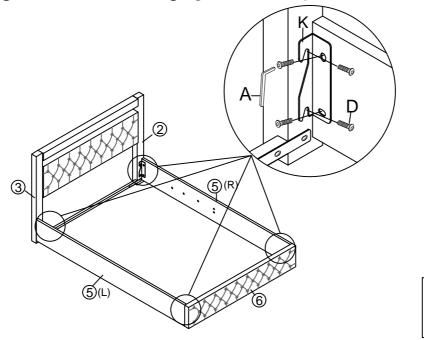

### Step 4

Fix the side rails (5) to the side head board legs (2), (3) and foot boarad (6) with Bolts D and hinges K by using Allen key A

| A Allen Key | D Bolts x 16    | K Hinge x4 |
|-------------|-----------------|------------|
|             | Ommo<br>M8X18mm | 5 2        |