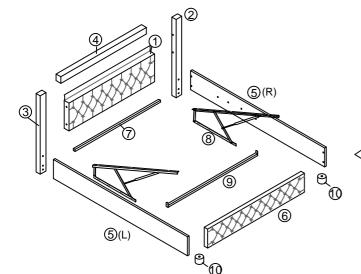

4. 2 people are recommended to finish

| Parts List |                      |          | Hardware List |                  |                           |     |
|------------|----------------------|----------|---------------|------------------|---------------------------|-----|
| NO         | ITEM                 | QTY      | NO            | ITEM             |                           | QTY |
| 1          | Head board           | 1        | Α             | Allen Key        |                           | 1   |
|            |                      |          | В             | Bolts (M8x45mm)  | Quantum                   | 20  |
| 2          | Side head board      | 1        | С             | Washer           | 0                         | 4   |
| 3          | Side head board      | 1        | D             | Bolts (M8x18mm)  | ()                        | 28  |
|            |                      | 1        | E             | Nuts             | 9                         | 14  |
| 4          | Head board bar       | 1        | F             | Nails (M4x25mm)  | <b></b>                   | 9   |
| 5          | Side rails           | 2        | G             | Nails (M4x50mm)  | <b></b>                   | 2   |
|            |                      | 4        | Н             | Nuts             | 0                         | 2   |
| 6          | Foot board           | 1        |               | Bolts (M6x25mm)  | (Common<br>Common         | 10  |
| 7          | Head board cross bar | 1        | J             | Spanner          |                           | 1   |
| 8          | Gas lift             | 2        | K             | Hinge            | <u>1</u>                  | 4   |
|            |                      | <u> </u> | L             | Plastic support  | $\sim$                    | 3   |
| 9          | Cross bar            | 1        | М             | Middle legs      | Ũ                         | 2   |
| 10         | Legs                 | 2        | N             | Middle slats     | $\langle \varphi \rangle$ | 12  |
|            |                      |          | 0             | End slats cap    | $\bigcirc$                | 24  |
| 11         | Non woven fabric     | 1        | Р             | Stopper          | ww                        | 1   |
| 12         | Slat frame           | 1        | Q             | Three hole iron  |                           | 4   |
|            |                      |          | R             | Led adapter      |                           | 1   |
|            |                      |          | S             | Color controller | $\sim$                    | 1   |

Part List