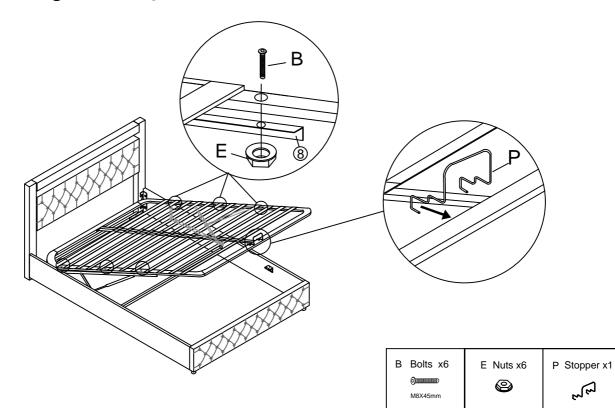

#### Schritt 13

Assemble the slats frame (2) to the gas lifts (7) with bolts B and nuts E,put the stopper P in the end of the slat frame.