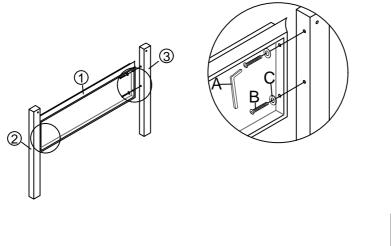

#### Step 1x2

Fix the Headboard  $\log(2)/(3)$  to the headboard (1) With Bolts B and Washers C by using Allen key A.

| A Allen Key x1 | B Bolts x 4 | C Washer x 4 |
|----------------|-------------|--------------|
|                | 0           | 0            |