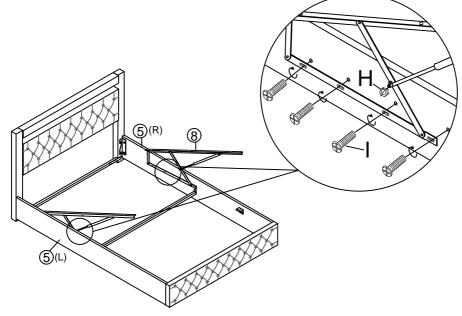

## Step 6

Fix the cross bar(9) to the side rails(5) with bolts I by using electric drill or screw driver.

Step 7 x2

Fix the gas lifts (a) to the side rails (5) with blots I by using electric drill.fix the gas bar to the gas lifts (8) with nuts H.

| H Nuts x2 | I Bolts x 8 |
|-----------|-------------|
| 9         | <b>()</b>   |
|           | M6X25mm     |