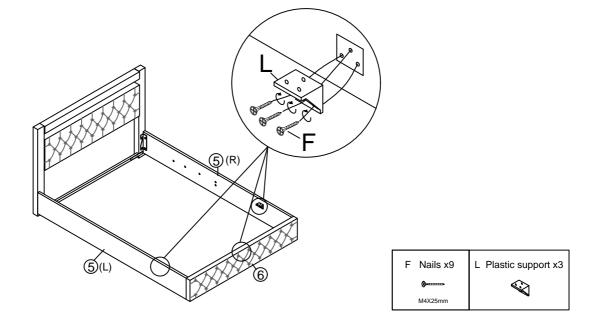

## Step 5

Fix the plastic support L to the side rails (5) and footboard (6) with nails F by using electric drill or screw driver