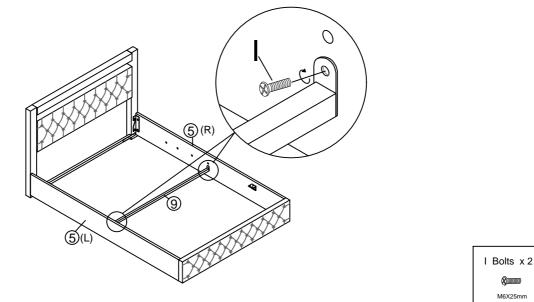

## Step 6

Fix the cross bar(9) to the side rails(5) with bolts I by using electric drill or screw driver.

Step 7 x2

Fix the gas lifts (a) to the side rails (5) with blots I by using electric drill.fix the gas bar to the gas lifts (8) with nuts H.