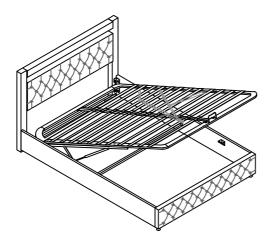

#### Upholstered Bed 140x200

TIPS

Black non-woven

**б**1х1

1. This product is divided into 2 parcels for delivery. They may not arrive at the same time. Please wait patiently.

2. Please read the instructions fully before assembly. These instructions include important information which could ensure correct assembly. We have been working on providing high quality products for you. However, in the rare instance that your product is defective, missing parts or there are some issues, please don't hesitate to contact our customer service to submit parts requirements, assembly suggestion, or warranty claims, and we will give the best solution as soon as possible. If necessary, we need you to provide some more clear pictures of the issue.