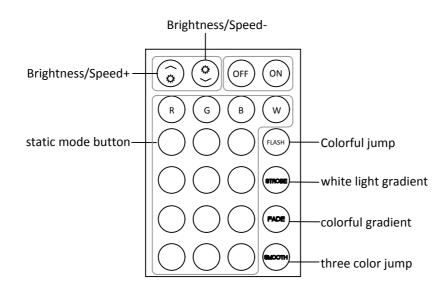

#### NOTICE:

When you use the remote control board to control the color of the light, please be sure to point the remote control at the color controller Q