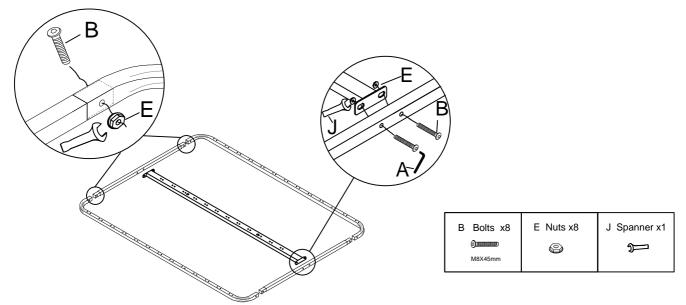

| Ommo<br>M8X18mm | 5 2        |

## Step 5

Fix the plastic support L to the side rails (5) and footboard (6) with nails F by using electric drill or screw driver



## Step 6

Fix the cross bar(9) to the side rails(5) with bolts I by using electric drill or screw driver.



Step 7 x2

Fix the gas lifts (a) to the side rails (5) with blots I by using electric drill.fix the gas bar to the gas lifts (8) with nuts H.



| H Nuts x2 | I Bolts x 8 |
|-----------|-------------|
| 9         | <b>()</b>   |
|           | M6X25mm     |

## Step 8

Stick the black non-woven fabric (1) To the bottom of bed



### Step 9

Fix the legs (1) to the footboard (6) with nails G by using electric drill or screw driver





## Step 10

Assemble the slats frame with bolts B and nuts E by using Spanner J



#### Step 11 x2

Fix middle legs M to the middle bar with blots B by using Allen key A



## Step 12

Assemble the slats into the assembled slats frame with middle slats cap N and end slats cap O



#### Schritt 13

Assemble the slats frame (2) to the gas lifts (7) with bolts B and nuts E,put the stopper P in the end of the slat frame.



#### Schritt 14

Put the color controller S to the light line ,please notice that  $\rightarrow \leftarrow$ .

Fix the Led adapter R to the Color controller S.Finally connect the power, and enjoy the bed.



| R Led adapter x1 | S Color controller x1 |
|------------------|-----------------------|
|                  |                       |



#### NOTICE:

When you use the remote control board to control the color of the light, please be sure to point